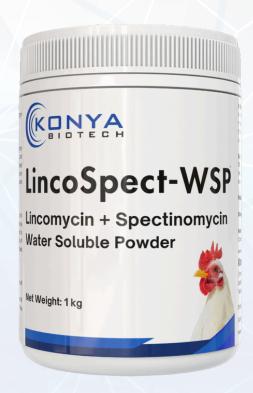

# LincoSpect-WSP®

LINCOMYCIN + SPECTINOMYCIN WATER SOLUBLE POWDER

## COMPOSITION

LincoSpect-WSP 1000 gm contains of Lincomycin 251 gm and Spectinomycin 672 gm and Excipients 77 gm.

#### **PRESENTATION**

LincoSpect-WSP available in only 1Kg (1000 gm) bottle.

"Healthy animals make for a healthy world and with the right balance of nutrients in our supplements, we're proud to play a part globule in supporting both."